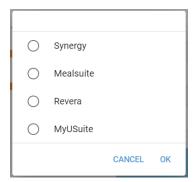

March 20, 2023

When logging into Touch, the following fields are presented:

These fields are explained as follows:

1. **Provider** – MealSuite offers its software services to different providers. From this drop-down, select the provider for your facility: