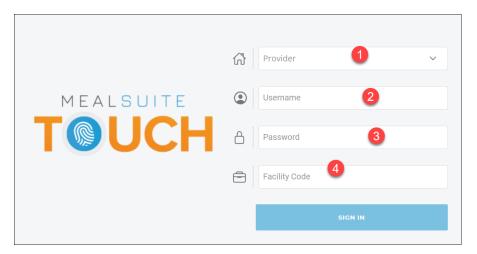

March 20, 2023

When logging into Touch, the following fields are presented:

These fields are explained as follows:

1. **Provider** – MealSuite offers its software services to different providers. From this drop-down, select the provider for your facility:

- 2. **Username** enter your username.
- 3. Password enter your password.
- 4. **Facility** this is the numerical ID of your facility represented in the provider database. Please reach out to your nutrition manager or dietary manager for your facility ID. In addition you can contact MealSuite support (<a href="https://www.mealsuite.com/customer-support">https://www.mealsuite.com/customer-support</a>) for your facility ID.