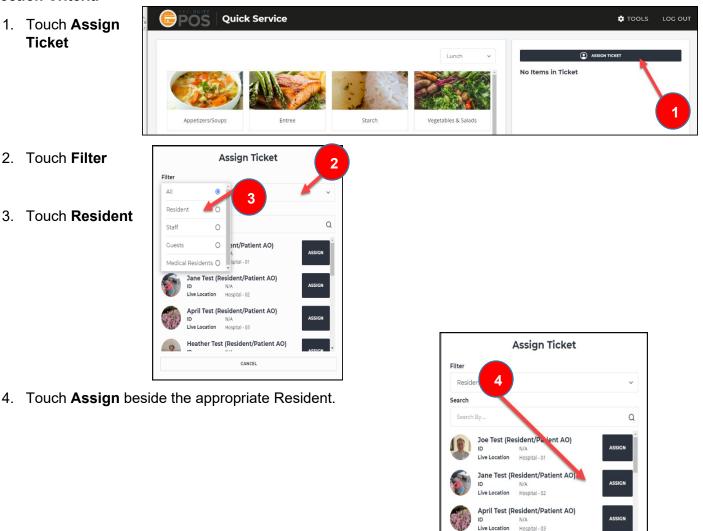

## **Selection Criteria**

1. Touch Assign Ticket

5. Begin steps to select meal for the selected Staff Member

MealSuite 🔶 5001 Lyndon B. Johnson Fwy., Suite 525, Farmers Branch, Texas 75244 🔶 972-238-7200 ♦ www.me