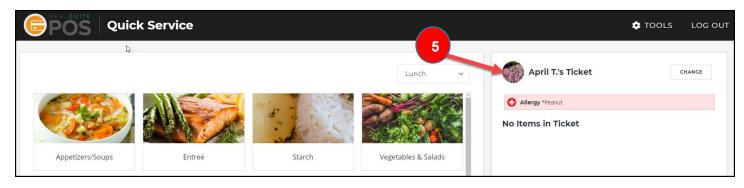

## **Selection Criteria**

1. Touch Assign Ticket

5. Begin steps to select meal for the selected Staff Member

MealSuite 🔶 5001 Lyndon B. Johnson Fwy., Suite 525, Farmers Branch, Texas 75244 🔶 972-238-7200 ♦ www.me