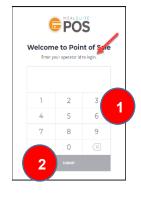

## **Selection Criteria**

- 1. Enter the **operator id** by pressing the appropriate numbers
- 2. Touch Submit

- 3. Enter Pin by pressing the appropriate numbers
- 4. Touch Submit

5. Note, if you enter your Operator ID or Pin incorrectly you are prompted that your entry is **invalid**. Touch to enter the correct Operator ID or Pin.