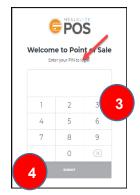

## **Selection Criteria**

- 1. Enter the **operator id** by pressing the appropriate numbers
- 2. Touch Submit

- 3. Enter Pin by pressing the appropriate numbers
- 4. Touch Submit

5. Note, if you enter your Operator ID or Pin incorrectly you are prompted that your entry is **invalid**. Touch to enter the correct Operator ID or Pin.