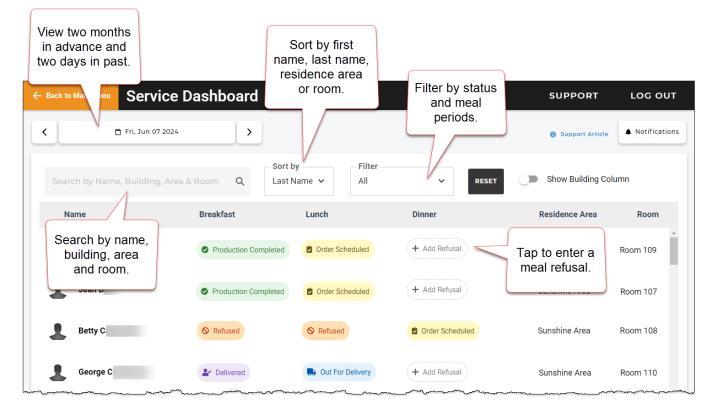

## Viewing Order Statuses via the Service Dashboard

You can view the order statuses of residents through the Service Dashboard. For residents with advanced ordering (AO) ability, the Service Dashboard is a quick way to see if orders have been placed or not.

## **Status Descriptions**

| + Add Refusal        | Order has yet to be placed for the meal.                                                                                                                                          |
|----------------------|-----------------------------------------------------------------------------------------------------------------------------------------------------------------------------------|
| X Off Premise        | Resident is marked as LOA (i.e., off-premise) in the core system.                                                                                                                 |
| × Cancelled          | Applies to residents with the advanced ordering<br>serving type whose order was cancelled due to<br>change to their profile (i.e., allergen or diet<br>order) or menu change.     |
| S Refused            | Meal was refused (i.e., skipped).                                                                                                                                                 |
| Order Scheduled      | Order has been placed for the meal, but production is not yet completed.                                                                                                          |
| Production Completed | Order has been fulfilled.                                                                                                                                                         |
| Out For Delivery     | If meal delivery tracking is enabled for in-room<br>orders, then this status appears when the order<br>has been fulfilled.                                                        |
| Let Delivered        | If meal delivery tracking is enabled for in-room<br>orders, this status appears when the staff<br>member uses their M50 Elo® device to scan<br>the receipt barcode on the ticket. |