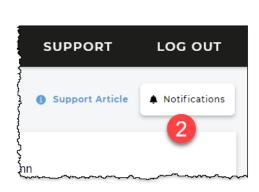

To open the Notifications screen: 1. Open the Service Dashboard. 2. Tap the Notifications button at top right corner.

| tift S | Service Tools      |
|--------|--------------------|
|        | Advanced Ordering  |
|        | KMS Station Screen |
|        | Menu Display       |
|        | Service Dashboard  |
|        | Instant Ordering   |