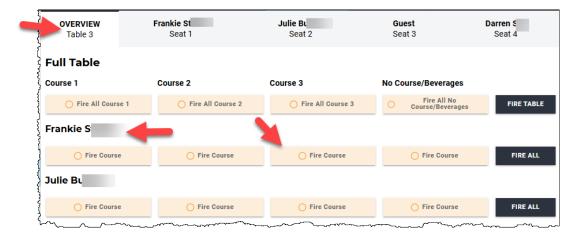

## Firing All Courses for a Diner

- 1. Tap Floor Plan.
- 2. Tap the diner's table. The **Overview** tab appears displaying the seated diners (second screenshot below).

3. For the diner whose courses you want to fire, click their **Fire All** button.