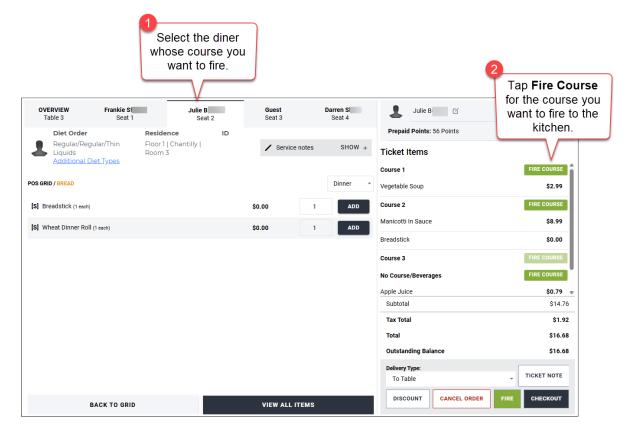

## Firing an Individual Course for a Diner

- 1. Select the diner whose course you want to fire.
- 2. On the right side of the screen, for the course you want to fire, tap its **Fire Course** button. The items in that meal course are fired to the kitchen.

3. Another means to fire an individual course to the kitchen is on the **Overview** tab by tapping the **Fire Course** button for the course and the diner.