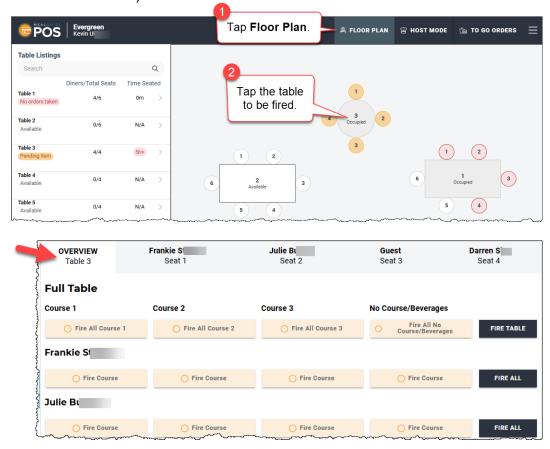

## Firing All Courses for a Table

- 1. Tap Floor Plan.
- 2. Tap the table to be fired. The **Overview** tab appears displaying the seated diners (second screenshot below).

3. Tap the **Fire Table** button to fire all courses for the table.