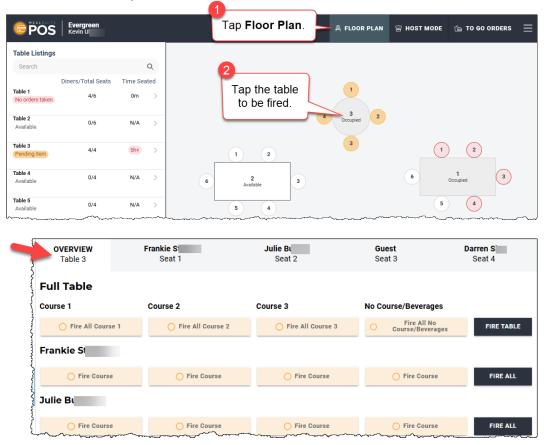

## Firing All Courses for a Diner

- 1. Tap Floor Plan.
- 2. Tap the diner's table. The **Overview** tab appears displaying the seated diners (second screenshot below).

3. For the diner whose courses you want to fire, click their **Fire All** button.

## Firing All Courses for a Table

- 1. Tap Floor Plan.
- 2. Tap the table to be fired. The **Overview** tab appears displaying the seated diners (second screenshot below).

3. Tap the **Fire Table** button to fire all courses for the table.