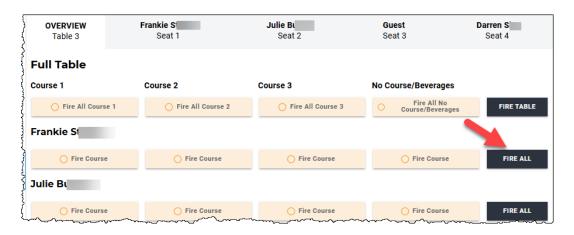

## Firing All Courses for a Diner

- 1. Tap Floor Plan.
- 2. Tap the diner's table. The **Overview** tab appears displaying the seated diners (second screenshot below).

3. For the diner whose courses you want to fire, click their **Fire All** button.