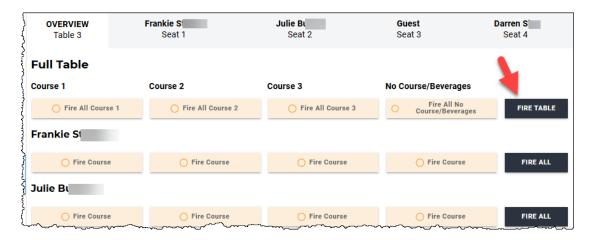

3. Another means to fire an individual course to the kitchen is on the **Overview** tab by tapping the **Fire Course** button for the course and the diner.

## Firing All Courses for a Diner

- 1. Tap Floor Plan.
- 2. Tap the diner's table. The **Overview** tab appears displaying the seated diners (second screenshot below).

3. For the diner whose courses you want to fire, click their **Fire All** button.

## Firing All Courses for a Table

- 1. Tap Floor Plan.
- 2. Tap the table to be fired. The **Overview** tab appears displaying the seated diners (second screenshot below).

3. Tap the **Fire Table** button to fire all courses for the table.